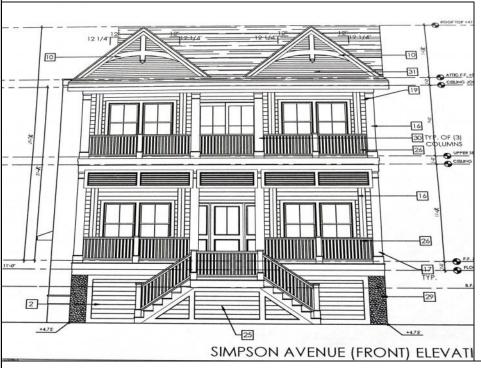

## **COMMENTS**

This fantastic new construction project by Whale Beach Builders is located in the quiet south end of Ocean City. This is your chance to own an entire duplex with 5 bedrooms on each floor, 3 baths on the first floor, and 3.5 baths on the second floor. This duplex property will offer all the top end amenities you\'d expect from this premier builder, such as Cortex flooring, a beautiful kitchen featuring stainless steel appliances, granite counters, and tile baths, all on a big 40 x 115 ft. lot. Don\'t worry about the stairs to the 2nd floor unit - you\'ll have an elevator from the garage directly to your home, and a roof top deck to enjoy those starry summer nights. Just three blocks from the beach, and within biking or walking distance to Corson\'s Inlet State Park, you\'ll have convenient access to all the south end restaurants, ice cream, mini golf and playgrounds. Hop on the jitney for a trip to the boardwalk or downtown Asbury Ave. First floor is available separately for \$1,495,000. Second floor is available separately for \$1,695,000.