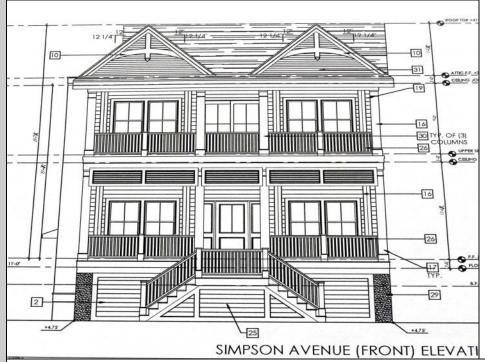

## COMMENTS

This fantastic new construction project by Whale Beach Builders is located in the quiet south end of Ocean City. This is your chance to own an entire duplex with 5 bedrooms on each floor, 3 baths on the first floor, and 3.5 baths on the second floor. This duplex property will offer all the top end amenities you/'d expect from this premier builder, such as Cortex flooring, a beautiful kitchen featuring stainless steel appliances, granite counters, and tile baths, all on a big 40 x 115 ft. lot. Don\'t worry about the stairs to the 2nd floor unit - you\'ll have an elevator from the garage directly to your home, and a roof top deck to enjoy those starry summer nights. Just three blocks from the beach, and within biking or walking distance to Corson\'s Inlet State Park, you\'ll have convenient access to all the south end restaurants, ice cream, mini golf and playgrounds. Hop on the jitney for a trip to the boardwalk or downtown Asbury Ave. First floor is available separately for \$1,495,000. Second floor is available separately for \$1,695,000.