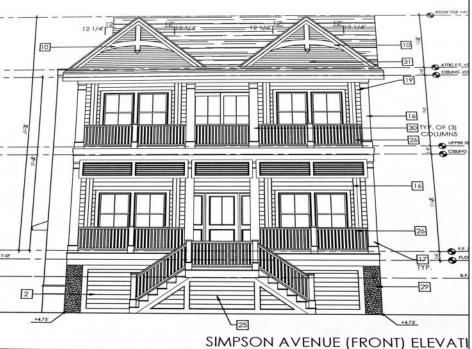

## **COMMENTS**

This fantastic new construction project by Whale Beach Builders is located in the quiet south end of Ocean City. This is your chance to own an entire duplex with 5 bedrooms on each floor, 3 baths on the first floor, and 3.5 baths on the second floor. This duplex property will offer all the top end amenities you\'d expect from this premier builder, such as Cortex flooring, a beautiful kitchen featuring stainless steel appliances, granite counters, and tile baths, all on a big 40 x 115 ft. lot. Don\'t worry about the stairs to the 2nd floor unit - you\'ll have an elevator from the garage directly to your home, and a roof top deck to enjoy those starry summer nights. Just three blocks from the beach, and within biking or walking distance to Corson\'s Inlet State Park, you\'ll have convenient access to all the south end restaurants, ice cream, mini golf and playgrounds. Hop on the jitney for a trip to the boardwalk or downtown Asbury Ave. First floor is available separately for \$1,495,000. Second floor is available separately for \$1,695,000.