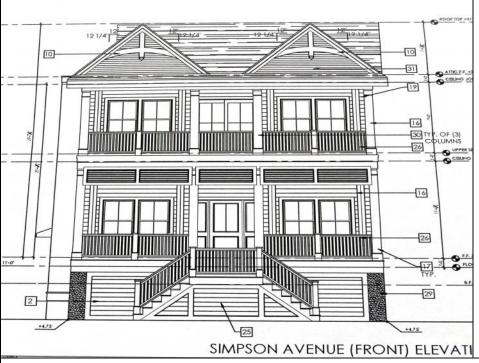

## **COMMENTS**

This fantastic new construction project by Whale Beach Builders is located in the quiet south end of Ocean City. This is your chance to own an entire duplex with 5 bedrooms on each floor, 3 baths on the first floor, and 3.5 baths on the second floor. This duplex property will offer all the top end amenities you\'d expect from this premier builder, such as Cortex flooring, a beautiful kitchen featuring stainless steel appliances, granite counters, and tile baths, all on a big 40 x 115 ft. lot. Don\'t worry about the stairs to the 2nd floor unit - you\'ll have an elevator from the garage directly to your home, and a roof top deck to enjoy those starry summer nights. Just three blocks from the beach, and within biking or walking distance to Corson\'s Inlet State Park, you\'ll have convenient access to all the south end restaurants, ice cream, mini golf and playgrounds. Hop on the jitney for a trip to the boardwalk or downtown Asbury Ave. First floor is available separately for \$1,495,000. Second floor is available separately for \$1,695,000.