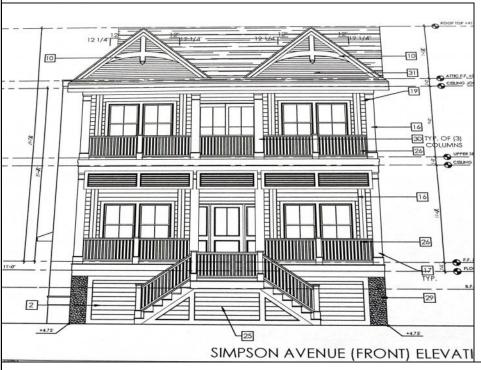

## **COMMENTS**

This fantastic new construction project by Whale Beach Builders is located in the quiet south end of Ocean City. This is your chance to own an entire duplex with 5 bedrooms on each floor, 3 baths on the first floor, and 3.5 baths on the second floor. This duplex property will offer all the top end amenities you\'d expect from this premier builder, such as Cortex flooring, a beautiful kitchen featuring stainless steel appliances, granite counters, and tile baths, all on a big 40 x 115 ft. lot. Don\'t worry about the stairs to the 2nd floor unit - you\'ll have an elevator from the garage directly to your home, and a roof top deck to enjoy those starry summer nights. Just three blocks from the beach, and within biking or walking distance to Corson\'s Inlet State Park, you\'ll have convenient access to all the south end restaurants, ice cream, mini golf and playgrounds. Hop on the jitney for a trip to the boardwalk or downtown Asbury Ave. First floor is available separately for \$1,495,000. Second floor is available separately for \$1,695,000.