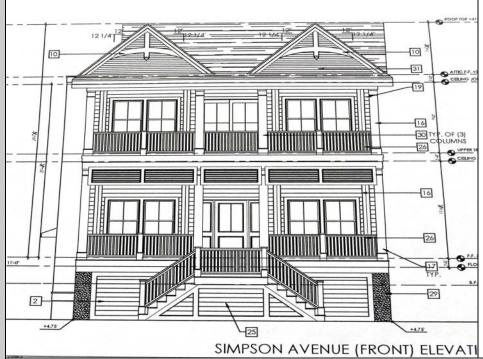

## COMMENTS

This fantastic new construction project by Whale Beach Builders is located in the quiet south end of Ocean City. This is your chance to own an entire duplex with 5 bedrooms on each floor, 3 baths on the first floor, and 3.5 baths on the second floor. This duplex property will offer all the top end amenities you\'d expect from this premier builder, such as Cortex flooring, a beautiful kitchen featuring stainless steel appliances, granite counters, and tile baths, all on a big 40 x 115 ft. lot. Don\'t worry about the stairs to the 2nd floor unit - you\'ll have an elevator from the garage directly to your home, and a roof top deck to enjoy those starry summer nights. Just three blocks from the beach, and within biking or walking distance to Corson\'s Inlet State Park, you\'ll have convenient access to all the south end restaurants, ice cream, mini golf and playgrounds. Hop on the jitney for a trip to the boardwalk or downtown Asbury Ave. First floor is available separately for \$1,495,000.