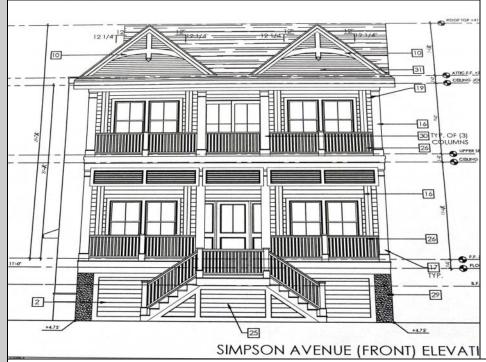

## COMMENTS

This fantastic new construction project by Whale Beach Builders is located in the quiet south end of Ocean City. This is your chance to own an entire duplex with 5 bedrooms on each floor, 3 baths on the first floor, and 3.5 baths on the second floor. This duplex property will offer all the top end amenities you/'d expect from this premier builder, such as Cortex flooring, a beautiful kitchen featuring stainless steel appliances, granite counters, and tile baths, all on a big 40 x 115 ft. lot. Don\'t worry about the stairs to the 2nd floor unit - you\'ll have an elevator from the garage directly to your home, and a roof top deck to enjoy those starry summer nights. Just three blocks from the beach, and within biking or walking distance to Corson\'s Inlet State Park, you\'ll have convenient access to all the south end restaurants, ice cream, mini golf and playgrounds. Hop on the jitney for a trip to the boardwalk or downtown Asbury Ave. First floor is available separately for \$1,495,000. Second floor is available separately for \$1,695,000.