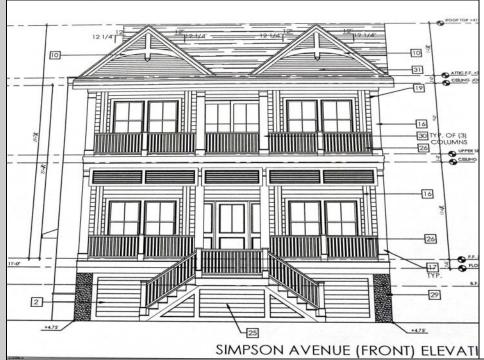

## COMMENTS

This fantastic new construction project by Whale Beach Builders is located in the quiet south end of Ocean City. This is your chance to own an entire duplex with 5 bedrooms on each floor, 3 baths on the first floor, and 3.5 baths on the second floor. This duplex property will offer all the top end amenities you\'d expect from this premier builder, such as Cortex flooring, a beautiful kitchen featuring stainless steel appliances, granite counters, and tile baths, all on a big 40 x 115 ft. lot. Don\'t worry about the stairs to the 2nd floor unit - you\'ll have an elevator from the garage directly to your home, and a roof top deck to enjoy those starry summer nights. Just three blocks from the beach, and within biking or walking distance to Corson\'s Inlet State Park, you\'ll have convenient access to all the south end restaurants, ice cream, mini golf and playgrounds. Hop on the jitney for a trip to the boardwalk or downtown Asbury Ave. First floor is available separately for \$1,495,000.