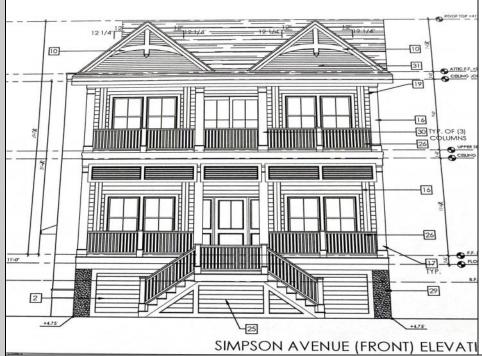

## COMMENTS

This fantastic new construction project by Whale Beach Builders is located in the quiet south end of Ocean City. This is your chance to own an entire duplex with 5 bedrooms on each floor, 3 baths on the first floor, and 3.5 baths on the second floor. This duplex property will offer all the top end amenities you/'d expect from this premier builder, such as Cortex flooring, a beautiful kitchen featuring stainless steel appliances, granite counters, and tile baths, all on a big 40 x 115 ft. lot. Don\'t worry about the stairs to the 2nd floor unit - you\'ll have an elevator from the garage directly to your home, and a roof top deck to enjoy those starry summer nights. Just three blocks from the beach, and within biking or walking distance to Corson\'s Inlet State Park, you\'ll have convenient access to all the south end restaurants, ice cream, mini golf and playgrounds. Hop on the jitney for a trip to the boardwalk or downtown Asbury Ave. First floor is available separately for \$1,495,000. Second floor is available separately for \$1,695,000.