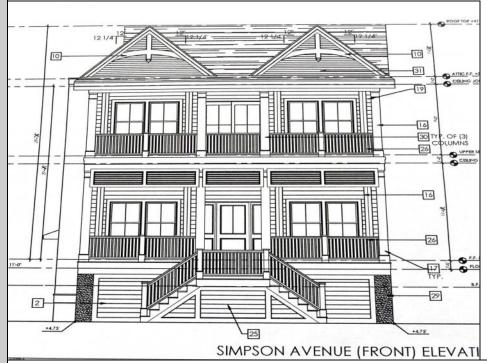

## 5533-35 Simpson Ocean City, NJ 08226

## COMMENTS

This fantastic new construction project by Whale Beach Builders is located in the quiet south end of Ocean City. This is your chance to own an entire duplex with 5 bedrooms on each floor, 3 baths on the first floor, and 3.5 baths on the second floor. This duplex property will offer all the top end amenities you/'d expect from this premier builder, such as Cortex flooring, a beautiful kitchen featuring stainless steel appliances, granite counters, and tile baths, all on a big 40 x 115 ft. lot. Don\'t worry about the stairs to the 2nd floor unit - you\'ll have an elevator from the garage directly to your home, and a roof top deck to enjoy those starry summer nights. Just three blocks from the beach, and within biking or walking distance to Corson\'s Inlet State Park, you\'ll have convenient access to all the south end restaurants, ice cream, mini golf and playgrounds. Hop on the jitney for a trip to the boardwalk or downtown Asbury Ave. First floor is available separately for \$1,495,000. Second floor is available separately for \$1,695,000.