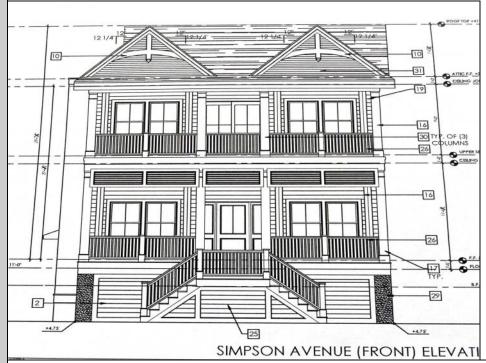

## COMMENTS

This fantastic new construction project by Whale Beach Builders is located in the quiet south end of Ocean City. This is your chance to own an entire duplex with 5 bedrooms on each floor, 3 baths on the first floor, and 3.5 baths on the second floor. This duplex property will offer all the top end amenities you\'d expect from this premier builder, such as Cortex flooring, a beautiful kitchen featuring stainless steel appliances, granite counters, and tile baths, all on a big 40 x 115 ft. lot. Don\'t worry about the stairs to the 2nd floor unit - you\'ll have an elevator from the garage directly to your home, and a roof top deck to enjoy those starry summer nights. Just three blocks from the beach, and within biking or walking distance to Corson\'s Inlet State Park, you\'ll have convenient access to all the south end restaurants, ice cream, mini golf and playgrounds. Hop on the jitney for a trip to the boardwalk or downtown Asbury Ave. First floor is available separately for \$1,495,000.