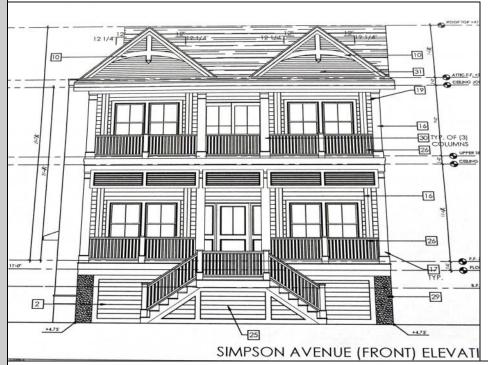

## COMMENTS

This fantastic new construction project by Whale Beach Builders is located in the quiet south end of Ocean City. This is your chance to own an entire duplex with 5 bedrooms on each floor, 3 baths on the first floor, and 3.5 baths on the second floor. This duplex property will offer all the top end amenities you/'d expect from this premier builder, such as Cortex flooring, a beautiful kitchen featuring stainless steel appliances, granite counters, and tile baths, all on a big 40 x 115 ft. lot. Don\'t worry about the stairs to the 2nd floor unit - you\'ll have an elevator from the garage directly to your home, and a roof top deck to enjoy those starry summer nights. Just three blocks from the beach, and within biking or walking distance to Corson\'s Inlet State Park, you\'ll have convenient access to all the south end restaurants, ice cream, mini golf and playgrounds. Hop on the jitney for a trip to the boardwalk or downtown Asbury Ave. First floor is available separately for \$1,495,000. Second floor is available separately for \$1,695,000.