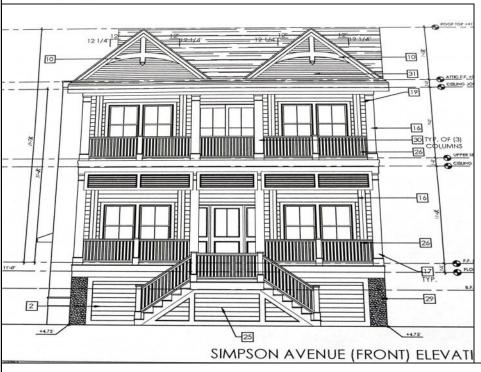

## **COMMENTS**

This fantastic new construction project by Whale Beach Builders is located in the quiet south end of Ocean City. This is your chance to own an entire duplex with 5 bedrooms on each floor, 3 baths on the first floor, and 3.5 baths on the second floor. This duplex property will offer all the top end amenities you\'d expect from this premier builder, such as Cortex flooring, a beautiful kitchen featuring stainless steel appliances, granite counters, and tile baths, all on a big 40 x 115 ft. lot. Don\'t worry about the stairs to the 2nd floor unit - you\'ll have an elevator from the garage directly to your home, and a roof top deck to enjoy those starry summer nights. Just three blocks from the beach, and within biking or walking distance to Corson\'s Inlet State Park, you\'ll have convenient access to all the south end restaurants, ice cream, mini golf and playgrounds. Hop on the jitney for a trip to the boardwalk or downtown Asbury Ave. First floor is available separately for \$1,495,000. Second floor is available separately for \$1,695,000.