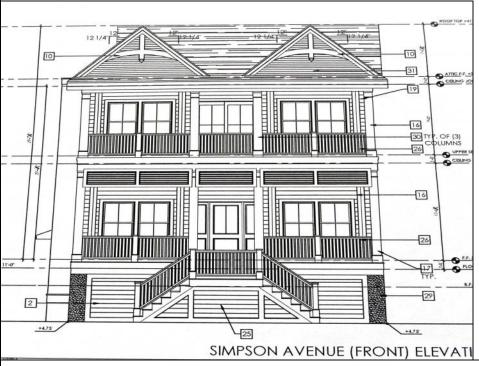

## **COMMENTS**

This fantastic new construction project by Whale Beach Builders is located in the quiet south end of Ocean City. This is your chance to own an entire duplex with 5 bedrooms on each floor, 3 baths on the first floor, and 3.5 baths on the second floor. This duplex property will offer all the top end amenities you\'d expect from this premier builder, such as Cortex flooring, a beautiful kitchen featuring stainless steel appliances, granite counters, and tile baths, all on a big 40 x 115 ft. lot. Don\'t worry about the stairs to the 2nd floor unit - you\'ll have an elevator from the garage directly to your home, and a roof top deck to enjoy those starry summer nights. Just three blocks from the beach, and within biking or walking distance to Corson\'s Inlet State Park, you\'ll have convenient access to all the south end restaurants, ice cream, mini golf and playgrounds. Hop on the jitney for a trip to the boardwalk or downtown Asbury Ave. First floor is available separately for \$1,495,000. Second floor is available separately for \$1,695,000.