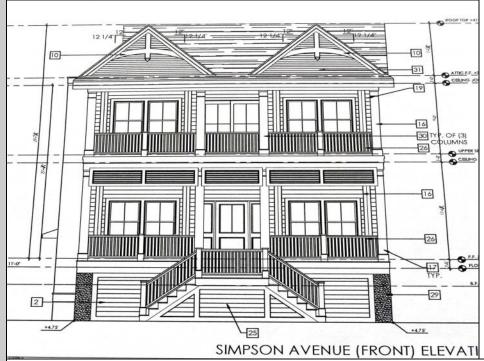

## COMMENTS

This fantastic new construction project by Whale Beach Builders is located in the quiet south end of Ocean City. This is your chance to own an entire duplex with 5 bedrooms on each floor, 3 baths on the first floor, and 3.5 baths on the second floor. This duplex property will offer all the top end amenities you'd expect from this premier builder, such as Cortex flooring, a beautiful kitchen featuring stainless steel appliances, granite counters, and tile baths, all on a big 40 x 115 ft. lot. Don't worry about the stairs to the 2nd floor unit - you'll have an elevator from the garage directly to your home, and a roof top deck to enjoy those starry summer nights. Just three blocks from the beach, and within biking or walking distance to Corson's Inlet State Park, you'll have convenient access to all the south end restaurants, ice cream, mini golf and playgrounds. Hop on the jitney for a trip to the boardwalk or downtown Asbury Ave. First floor is available separately for \$1,495,000.