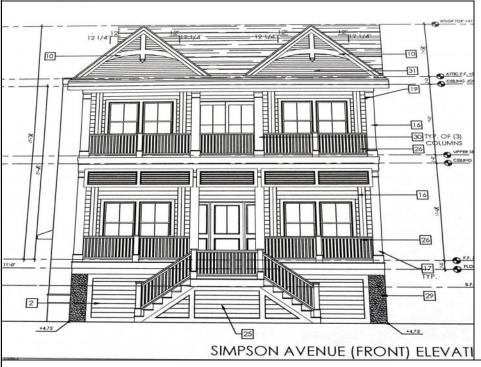

## **COMMENTS**

This fantastic new construction project by Whale Beach Builders is located in the quiet south end of Ocean City. This is your chance to own an entire duplex with 5 bedrooms on each floor, 3 baths on the first floor, and 3.5 baths on the second floor. This duplex property will offer all the top end amenities you\'d expect from this premier builder, such as Cortex flooring, a beautiful kitchen featuring stainless steel appliances, granite counters, and tile baths, all on a big 40 x 115 ft. lot. Don\'t worry about the stairs to the 2nd floor unit - you\'ll have an elevator from the garage directly to your home, and a roof top deck to enjoy those starry summer nights. Just three blocks from the beach, and within biking or walking distance to Corson\'s Inlet State Park, you\'ll have convenient access to all the south end restaurants, ice cream, mini golf and playgrounds. Hop on the jitney for a trip to the boardwalk or downtown Asbury Ave. First floor is available separately for \$1,495,000. Second floor is available separately for \$1,695,000.