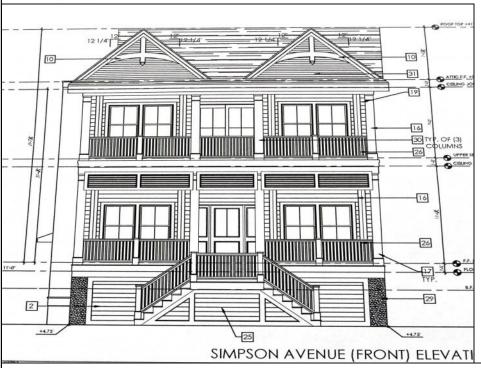

## **COMMENTS**

This fantastic new construction project by Whale Beach Builders is located in the quiet south end of Ocean City. This is your chance to own an entire duplex with 5 bedrooms on each floor, 3 baths on the first floor, and 3.5 baths on the second floor. This duplex property will offer all the top end amenities you\'d expect from this premier builder, such as Cortex flooring, a beautiful kitchen featuring stainless steel appliances, granite counters, and tile baths, all on a big 40 x 115 ft. lot. Don\'t worry about the stairs to the 2nd floor unit - you\'ll have an elevator from the garage directly to your home, and a roof top deck to enjoy those starry summer nights. Just three blocks from the beach, and within biking or walking distance to Corson\'s Inlet State Park, you\'ll have convenient access to all the south end restaurants, ice cream, mini golf and playgrounds. Hop on the jitney for a trip to the boardwalk or downtown Asbury Ave. First floor is available separately for \$1,495,000. Second floor is available separately for \$1,695,000.