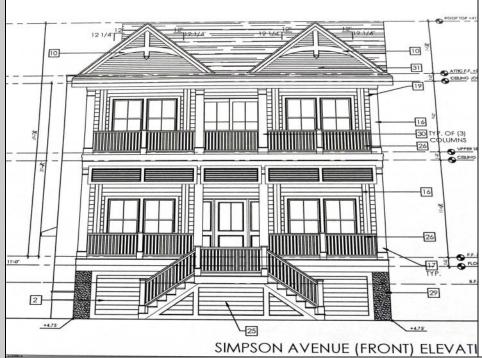

## COMMENTS

This fantastic new construction project by Whale Beach Builders is located in the quiet south end of Ocean City. This is your chance to own an entire duplex with 5 bedrooms on each floor, 3 baths on the first floor, and 3.5 baths on the second floor. This duplex property will offer all the top end amenities you/'d expect from this premier builder, such as Cortex flooring, a beautiful kitchen featuring stainless steel appliances, granite counters, and tile baths, all on a big 40 x 115 ft. lot. Don\'t worry about the stairs to the 2nd floor unit - you\'ll have an elevator from the garage directly to your home, and a roof top deck to enjoy those starry summer nights. Just three blocks from the beach, and within biking or walking distance to Corson\'s Inlet State Park, you\'ll have convenient access to all the south end restaurants, ice cream, mini golf and playgrounds. Hop on the jitney for a trip to the boardwalk or downtown Asbury Ave. First floor is available separately for \$1,495,000. Second floor is available separately for \$1,695,000.