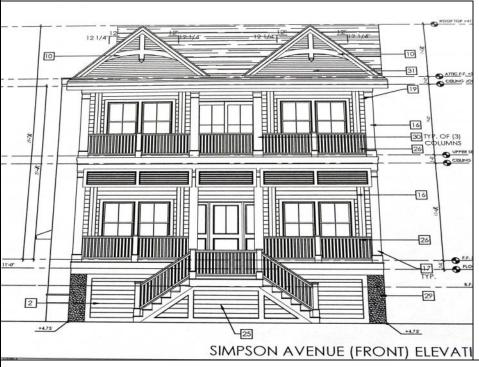

## **COMMENTS**

This fantastic new construction project by Whale Beach Builders is located in the quiet south end of Ocean City. This is your chance to own an entire duplex with 5 bedrooms on each floor, 3 baths on the first floor, and 3.5 baths on the second floor. This duplex property will offer all the top end amenities you\'d expect from this premier builder, such as Cortex flooring, a beautiful kitchen featuring stainless steel appliances, granite counters, and tile baths, all on a big 40 x 115 ft. lot. Don\'t worry about the stairs to the 2nd floor unit - you\'ll have an elevator from the garage directly to your home, and a roof top deck to enjoy those starry summer nights. Just three blocks from the beach, and within biking or walking distance to Corson\'s Inlet State Park, you\'ll have convenient access to all the south end restaurants, ice cream, mini golf and playgrounds. Hop on the jitney for a trip to the boardwalk or downtown Asbury Ave. First floor is available separately for \$1,495,000. Second floor is available separately for \$1,695,000.