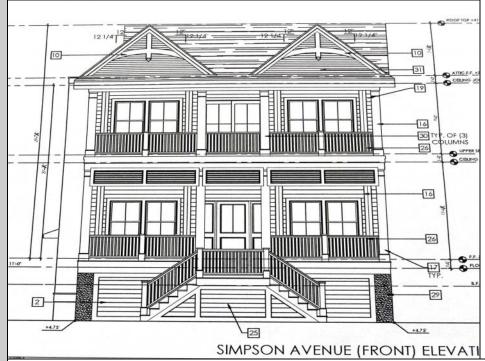

## COMMENTS

This fantastic new construction project by Whale Beach Builders is located in the quiet south end of Ocean City. This is your chance to own an entire duplex with 5 bedrooms on each floor, 3 baths on the first floor, and 3.5 baths on the second floor. This duplex property will offer all the top end amenities you/'d expect from this premier builder, such as Cortex flooring, a beautiful kitchen featuring stainless steel appliances, granite counters, and tile baths, all on a big 40 x 115 ft. lot. Don\'t worry about the stairs to the 2nd floor unit - you\'ll have an elevator from the garage directly to your home, and a roof top deck to enjoy those starry summer nights. Just three blocks from the beach, and within biking or walking distance to Corson\'s Inlet State Park, you\'ll have convenient access to all the south end restaurants, ice cream, mini golf and playgrounds. Hop on the jitney for a trip to the boardwalk or downtown Asbury Ave. First floor is available separately for \$1,495,000. Second floor is available separately for \$1,695,000.