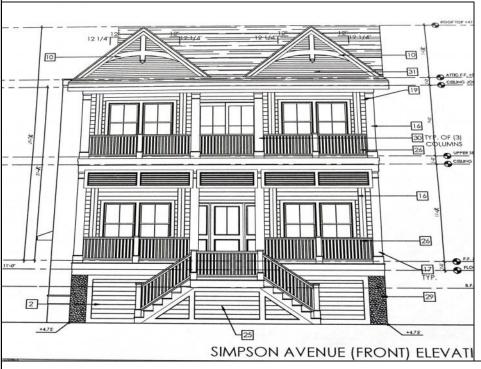

## **COMMENTS**

This fantastic new construction project by Whale Beach Builders is located in the quiet south end of Ocean City. This is your chance to own an entire duplex with 5 bedrooms on each floor, 3 baths on the first floor, and 3.5 baths on the second floor. This duplex property will offer all the top end amenities you\'d expect from this premier builder, such as Cortex flooring, a beautiful kitchen featuring stainless steel appliances, granite counters, and tile baths, all on a big 40 x 115 ft. lot. Don\'t worry about the stairs to the 2nd floor unit - you\'ll have an elevator from the garage directly to your home, and a roof top deck to enjoy those starry summer nights. Just three blocks from the beach, and within biking or walking distance to Corson\'s Inlet State Park, you\'ll have convenient access to all the south end restaurants, ice cream, mini golf and playgrounds. Hop on the jitney for a trip to the boardwalk or downtown Asbury Ave. First floor is available separately for \$1,495,000. Second floor is available separately for \$1,695,000.