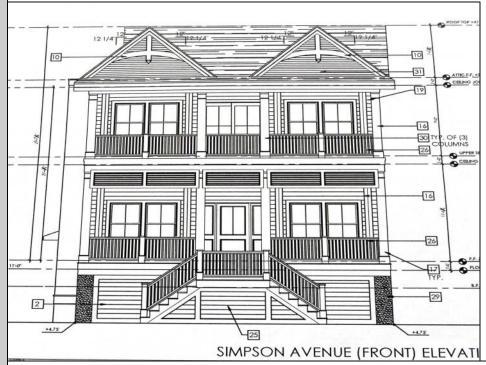

## COMMENTS

This fantastic new construction project by Whale Beach Builders is located in the quiet south end of Ocean City. This is your chance to own an entire duplex with 5 bedrooms on each floor, 3 baths on the first floor, and 3.5 baths on the second floor. This duplex property will offer all the top end amenities you\'d expect from this premier builder, such as Cortex flooring, a beautiful kitchen featuring stainless steel appliances, granite counters, and tile baths, all on a big 40 x 115 ft. lot. Don\'t worry about the stairs to the 2nd floor unit - you\'ll have an elevator from the garage directly to your home, and a roof top deck to enjoy those starry summer nights. Just three blocks from the beach, and within biking or walking distance to Corson\'s Inlet State Park, you\'ll have convenient access to all the south end restaurants, ice cream, mini golf and playgrounds. Hop on the jitney for a trip to the boardwalk or downtown Asbury Ave. First floor is available separately for \$1,495,000.