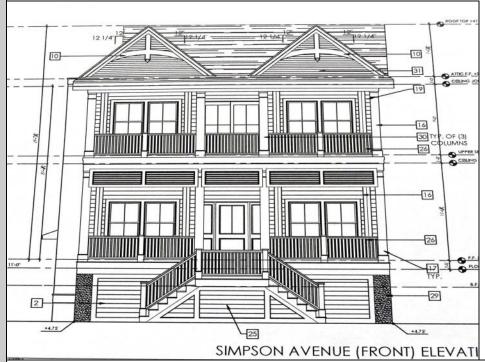

## COMMENTS

This fantastic new construction project by Whale Beach Builders is located in the quiet south end of Ocean City. This is your chance to own an entire duplex with 5 bedrooms on each floor, 3 baths on the first floor, and 3.5 baths on the second floor. This duplex property will offer all the top end amenities you/'d expect from this premier builder, such as Cortex flooring, a beautiful kitchen featuring stainless steel appliances, granite counters, and tile baths, all on a big 40 x 115 ft. lot. Don\'t worry about the stairs to the 2nd floor unit - you\'ll have an elevator from the garage directly to your home, and a roof top deck to enjoy those starry summer nights. Just three blocks from the beach, and within biking or walking distance to Corson\'s Inlet State Park, you\'ll have convenient access to all the south end restaurants, ice cream, mini golf and playgrounds. Hop on the jitney for a trip to the boardwalk or downtown Asbury Ave. First floor is available separately for \$1,495,000. Second floor is available separately for \$1,695,000.