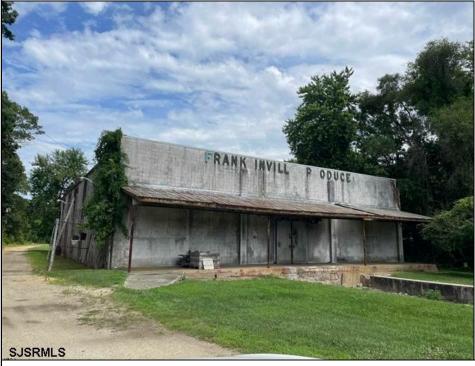

## COMMENTS

Opportunity is knocking!! Nine plus agricultural acres now available! Includes BONUS country cottage, 2bd 1ba home on large lot. Cleared, with electric, a septic and well water. Storage building. Plenty of room for growing, and production. Endless possibilities. Call now to make your dreams a reality.