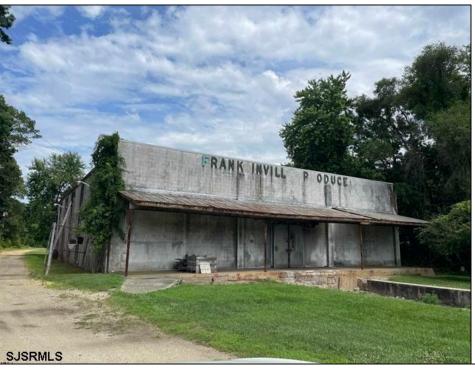

## **COMMENTS**

Opportunity is knocking!! Nine plus agricultural acres now available! Includes BONUS country cottage, 2bd 1ba home on large lot. Cleared, with electric, a septic and well water. Storage building. Plenty of room for growing, and production. Endless possibilities. Call now to make your dreams a reality.