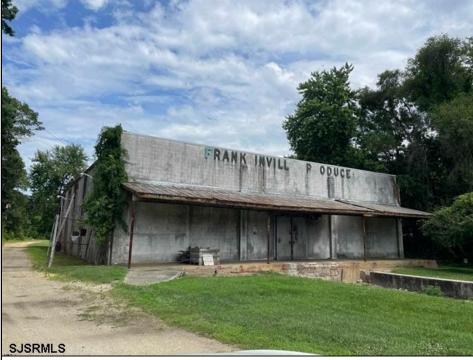

## COMMENTS

Opportunity is knocking!! Nine plus agricultural acres now available! Includes BONUS country cottage, 2bd 1ba home on large lot. Cleared, with electric, a septic and well water. Storage building. Plenty of room for growing, and production. Endless possibilities. Call now to make your dreams a reality.