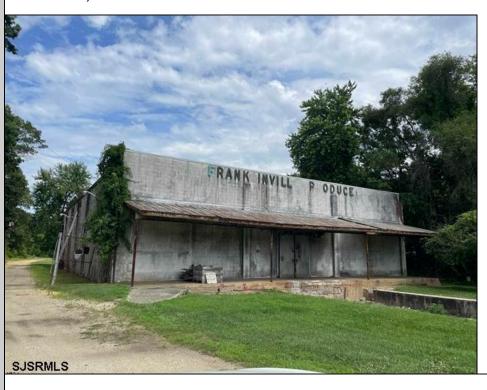

## **COMMENTS**

Opportunity is knocking!! Nine plus agricultural acres now available! Includes BONUS country cottage, 2bd 1ba home on large lot. Cleared, with electric, a septic and well water. Storage building. Plenty of room for growing, and production. Endless possibilities. Call now to make your dreams a reality.