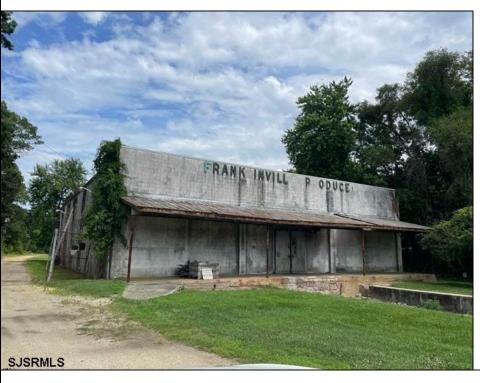

## **COMMENTS**

Opportunity is knocking!! Nine plus agricultural acres now available! Includes BONUS country cottage, 2bd 1ba home on large lot. Cleared, with electric, a septic and well water. Storage building. Plenty of room for growing, and production. Endless possibilities. Call now to make your dreams a reality.