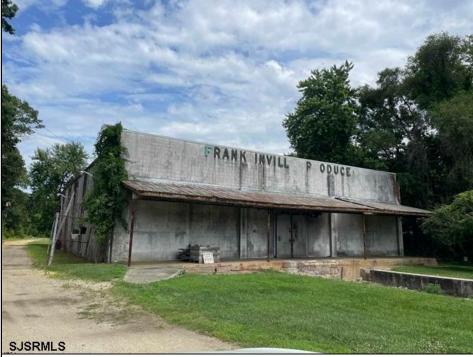

## COMMENTS

Opportunity is knocking!! Nine plus agricultural acres now available! Includes BONUS country cottage, 2bd 1ba home on large lot. Cleared, with electric, a septic and well water. Storage building. Plenty of room for growing, and production. Endless possibilities. Call now to make your dreams a reality.