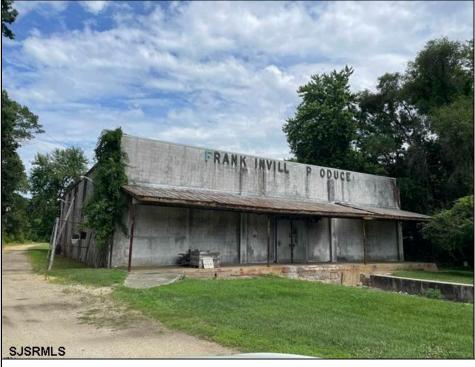

## COMMENTS

Opportunity is knocking!! Nine plus agricultural acres now available! Includes BONUS country cottage, 2bd 1ba home on large lot. Cleared, with electric, a septic and well water. Storage building. Plenty of room for growing, and production. Endless possibilities. Call now to make your dreams a reality.