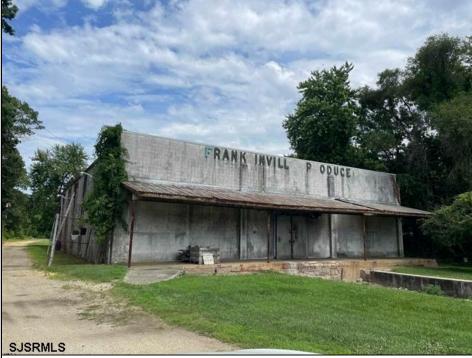

## COMMENTS

Opportunity is knocking!! Nine plus agricultural acres now available! Includes BONUS country cottage, 2bd 1ba home on large lot. Cleared, with electric, a septic and well water. Storage building. Plenty of room for growing, and production. Endless possibilities. Call now to make your dreams a reality.