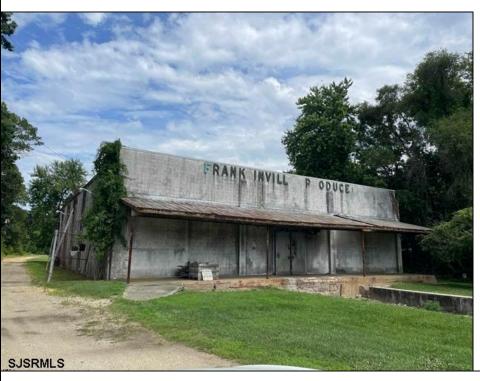

## **COMMENTS**

Opportunity is knocking!! Nine plus agricultural acres now available! Includes BONUS country cottage, 2bd 1ba home on large lot. Cleared, with electric, a septic and well water. Storage building. Plenty of room for growing, and production. Endless possibilities. Call now to make your dreams a reality.