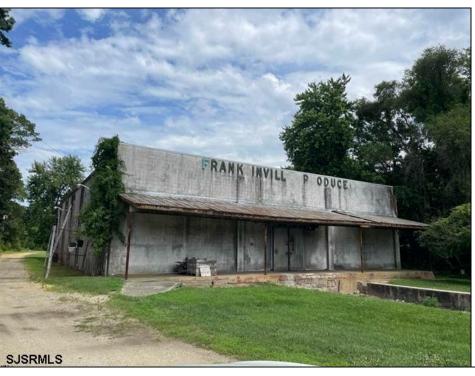

## **COMMENTS**

Opportunity is knocking!! Nine plus agricultural acres now available! Includes BONUS country cottage, 2bd 1ba home on large lot. Cleared, with electric, a septic and well water. Storage building. Plenty of room for growing, and production. Endless possibilities. Call now to make your dreams a reality.