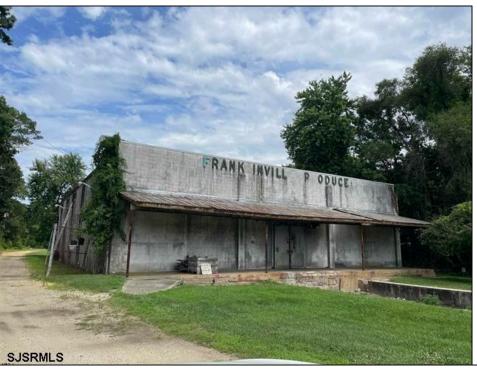

## **COMMENTS**

Opportunity is knocking!! Nine plus agricultural acres now available! Includes BONUS country cottage, 2bd 1ba home on large lot. Cleared, with electric, a septic and well water. Storage building. Plenty of room for growing, and production. Endless possibilities. Call now to make your dreams a reality.