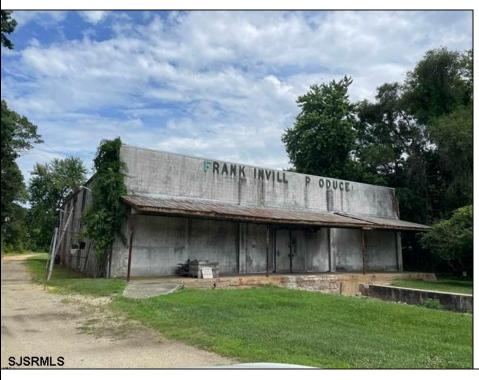

## **COMMENTS**

Opportunity is knocking!! Nine plus agricultural acres now available! Includes BONUS country cottage, 2bd 1ba home on large lot. Cleared, with electric, a septic and well water. Storage building. Plenty of room for growing, and production. Endless possibilities. Call now to make your dreams a reality.