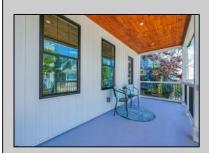

## **COMMENTS**

Welcome to 28 North Weymouth Ave, a prime location in Ventnor\'s North Beach area, offering the perfect setting for modern living. This well-designed property boasts four spacious bedrooms and two and a half baths, with superior construction and energy-efficient design. One of the bedrooms upstairs is the primary suite with direct access to the upper deck with amazing bay views. The home showcases a kitchen with 42\" cabinetry and crown molding, a 10ft quartz center island, marble mosaic backsplash, stainless steel appliances, molded interior doors, custom trim woodworking, luxury vinyl plank flooring, and ceramic tile throughout. The open floor plan spans over 1600 square feet and includes a living room, dining room, and a flex room for entertaining, with recessed lighting throughout the first floor. Each bedroom has ample closet space, and the luxury bathrooms feature quartz vanity countertops. Two decks offer bay views, and the sizable backyard is perfect for outdoor entertainment—new electrical, HVAC, plumbing, roof, and underground utilities. The exterior also features energy-efficient black windows, luxury vinyl siding, and vinyl fence for privacy. On-street parking. It is close to the beach, boardwalk, fishing pier, and movie theater and many new restaurants and retail stores are nearby.