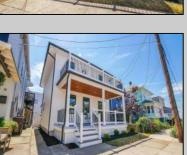

## **COMMENTS**

Welcome to 28 North Weymouth Ave, a prime location in Ventnor\'s North Beach area, offering the perfect setting for modern living. This well-designed property boasts four spacious bedrooms and two and a half baths, with superior construction and energy-efficient design. One of the bedrooms upstairs is the primary suite with direct access to the upper deck with amazing bay views. The home showcases a kitchen with 42\" cabinetry and crown molding, a 10ft quartz center island, marble mosaic backsplash, stainless steel appliances, molded interior doors, custom trim woodworking, luxury vinyl plank flooring, and ceramic tile throughout. The open floor plan spans over 1600 square feet and includes a living room, dining room, and a flex room for entertaining, with recessed lighting throughout the first floor. Each bedroom has ample closet space, and the luxury bathrooms feature quartz vanity countertops. Two decks offer bay views, and the sizable backyard is perfect for outdoor entertainment—new electrical, HVAC, plumbing, roof, and underground utilities. The exterior also features energy-efficient black windows, luxury vinyl siding, and vinyl fence for privacy. On-street parking. It is close to the beach, boardwalk, fishing pier, and movie theater and many new restaurants and retail stores are nearby.