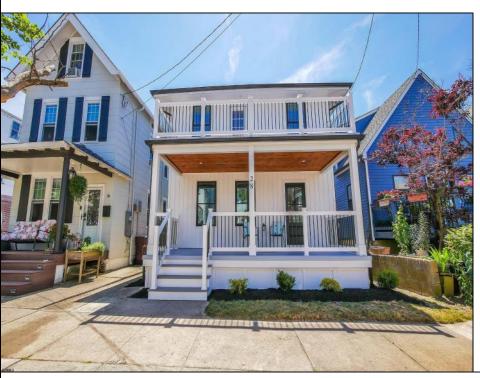

## **COMMENTS**

Welcome to 28 North Weymouth Ave, a prime location in Ventnor\'s North Beach area, offering the perfect setting for modern living. This well-designed property boasts four spacious bedrooms and two and a half baths, with superior construction and energy-efficient design. One of the bedrooms upstairs is the primary suite with direct access to the upper deck with amazing bay views. The home showcases a kitchen with 42\" cabinetry and crown molding, a 10ft quartz center island, marble mosaic backsplash, stainless steel appliances, molded interior doors, custom trim woodworking, luxury vinyl plank flooring, and ceramic tile throughout. The open floor plan spans over 1600 square feet and includes a living room, dining room, and a flex room for entertaining, with recessed lighting throughout the first floor. Each bedroom has ample closet space, and the luxury bathrooms feature quartz vanity countertops. Two decks offer bay views, and the sizable backyard is perfect for outdoor entertainment—new electrical, HVAC, plumbing, roof, and underground utilities. The exterior also features energy-efficient black windows, luxury vinyl siding, and vinyl fence for privacy. On-street parking. It is close to the beach, boardwalk, fishing pier, and movie theater and many new restaurants and retail stores are nearby.