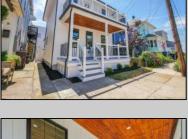

## **COMMENTS**

Welcome to 28 North Weymouth Ave, a prime location in Ventnor\'s North Beach area, offering the perfect setting for modern living. This well-designed property boasts four spacious bedrooms and two and a half baths, with superior construction and energy-efficient design. One of the bedrooms upstairs is the primary suite with direct access to the upper deck with amazing bay views. The home showcases a kitchen with 42\" cabinetry and crown molding, a 10ft quartz center island, marble mosaic backsplash, stainless steel appliances, molded interior doors, custom trim woodworking, luxury vinyl plank flooring, and ceramic tile throughout. The open floor plan spans over 1600 square feet and includes a living room, dining room, and a flex room for entertaining, with recessed lighting throughout the first floor. Each bedroom has ample closet space, and the luxury bathrooms feature quartz vanity countertops. Two decks offer bay views, and the sizable backyard is perfect for outdoor entertainment—new electrical, HVAC, plumbing, roof, and underground utilities. The exterior also features energy-efficient black windows, luxury vinyl siding, and vinyl fence for privacy. On-street parking. It is close to the beach, boardwalk, fishing pier, and movie theater and many new restaurants and retail stores are nearby.