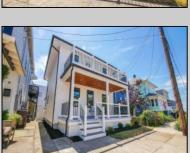

## **COMMENTS**

Welcome to 28 North Weymouth Ave, a prime location in Ventnor\'s North Beach area, offering the perfect setting for modern living. This well-designed property boasts four spacious bedrooms and two and a half baths, with superior construction and energy-efficient design. One of the bedrooms upstairs is the primary suite with direct access to the upper deck with amazing bay views. The home showcases a kitchen with 42\" cabinetry and crown molding, a 10ft quartz center island, marble mosaic backsplash, stainless steel appliances, molded interior doors, custom trim woodworking, luxury vinyl plank flooring, and ceramic tile throughout. The open floor plan spans over 1600 square feet and includes a living room, dining room, and a flex room for entertaining, with recessed lighting throughout the first floor. Each bedroom has ample closet space, and the luxury bathrooms feature quartz vanity countertops. Two decks offer bay views, and the sizable backyard is perfect for outdoor entertainment—new electrical, HVAC, plumbing, roof, and underground utilities. The exterior also features energy-efficient black windows, luxury vinyl siding, and vinyl fence for privacy. On-street parking. It is close to the beach, boardwalk, fishing pier, and movie theater and many new restaurants and retail stores are nearby.