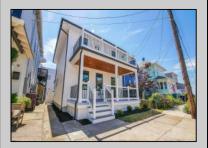

## **COMMENTS**

Welcome to 28 North Weymouth Ave, a prime location in Ventnor\'s North Beach area, offering the perfect setting for modern living. This well-designed property boasts four spacious bedrooms and two and a half baths, with superior construction and energy-efficient design. One of the bedrooms upstairs is the primary suite with direct access to the upper deck with amazing bay views. The home showcases a kitchen with 42\" cabinetry and crown molding, a 10ft quartz center island, marble mosaic backsplash, stainless steel appliances, molded interior doors, custom trim woodworking, luxury vinyl plank flooring, and ceramic tile throughout. The open floor plan spans over 1600 square feet and includes a living room, dining room, and a flex room for entertaining, with recessed lighting throughout the first floor. Each bedroom has ample closet space, and the luxury bathrooms feature quartz vanity countertops. Two decks offer bay views, and the sizable backyard is perfect for outdoor entertainment—new electrical, HVAC, plumbing, roof, and underground utilities. The exterior also features energy-efficient black windows, luxury vinyl siding, and vinyl fence for privacy. On-street parking. It is close to the beach, boardwalk, fishing pier, and movie theater and many new restaurants and retail stores are nearby.