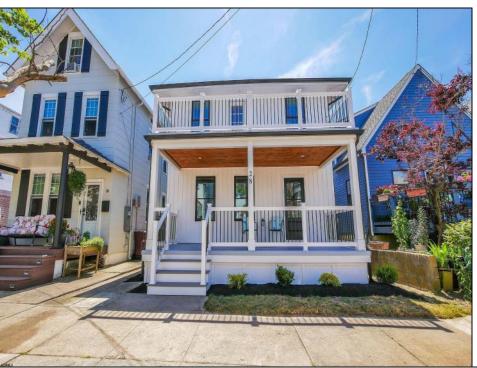

## **COMMENTS**

Welcome to 28 North Weymouth Ave, a prime location in Ventnor\'s North Beach area, offering the perfect setting for modern living. This well-designed property boasts four spacious bedrooms and two and a half baths, with superior construction and energy-efficient design. One of the bedrooms upstairs is the primary suite with direct access to the upper deck with amazing bay views. The home showcases a kitchen with 42\" cabinetry and crown molding, a 10ft quartz center island, marble mosaic backsplash, stainless steel appliances, molded interior doors, custom trim woodworking, luxury vinyl plank flooring, and ceramic tile throughout. The open floor plan spans over 1600 square feet and includes a living room, dining room, and a flex room for entertaining, with recessed lighting throughout the first floor. Each bedroom has ample closet space, and the luxury bathrooms feature quartz vanity countertops. Two decks offer bay views, and the sizable backyard is perfect for outdoor entertainment—new electrical, HVAC, plumbing, roof, and underground utilities. The exterior also features energy-efficient black windows, luxury vinyl siding, and vinyl fence for privacy. On-street parking. It is close to the beach, boardwalk, fishing pier, and movie theater and many new restaurants and retail stores are nearby.