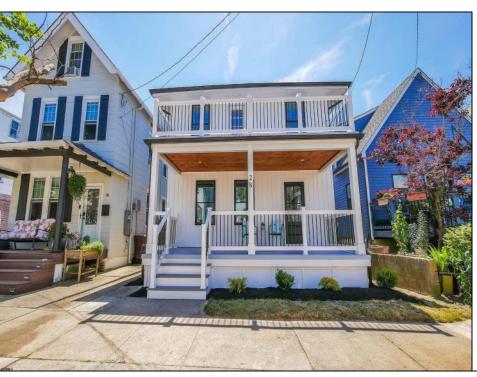

## **COMMENTS**

Welcome to 28 North Weymouth Ave, a prime location in Ventnor\'s North Beach area, offering the perfect setting for modern living. This well-designed property boasts four spacious bedrooms and two and a half baths, with superior construction and energy-efficient design. One of the bedrooms upstairs is the primary suite with direct access to the upper deck with amazing bay views. The home showcases a kitchen with 42\" cabinetry and crown molding, a 10ft quartz center island, marble mosaic backsplash, stainless steel appliances, molded interior doors, custom trim woodworking, luxury vinyl plank flooring, and ceramic tile throughout. The open floor plan spans over 1600 square feet and includes a living room, dining room, and a flex room for entertaining, with recessed lighting throughout the first floor. Each bedroom has ample closet space, and the luxury bathrooms feature quartz vanity countertops. Two decks offer bay views, and the sizable backyard is perfect for outdoor entertainment—new electrical, HVAC, plumbing, roof, and underground utilities. The exterior also features energy-efficient black windows, luxury vinyl siding, and vinyl fence for privacy. On-street parking. It is close to the beach, boardwalk, fishing pier, and movie theater and many new restaurants and retail stores are nearby.