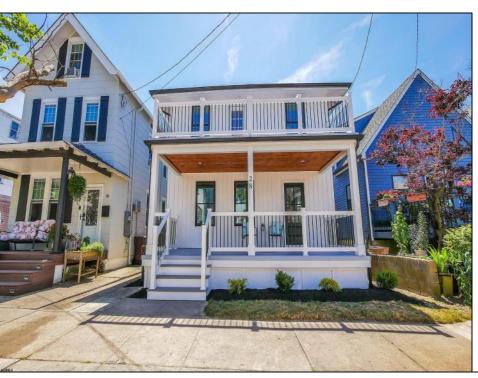

## **COMMENTS**

Welcome to 28 North Weymouth Ave, a prime location in Ventnor\'s North Beach area, offering the perfect setting for modern living. This well-designed property boasts four spacious bedrooms and two and a half baths, with superior construction and energy-efficient design. One of the bedrooms upstairs is the primary suite with direct access to the upper deck with amazing bay views. The home showcases a kitchen with 42\" cabinetry and crown molding, a 10ft quartz center island, marble mosaic backsplash, stainless steel appliances, molded interior doors, custom trim woodworking, luxury vinyl plank flooring, and ceramic tile throughout. The open floor plan spans over 1600 square feet and includes a living room, dining room, and a flex room for entertaining, with recessed lighting throughout the first floor. Each bedroom has ample closet space, and the luxury bathrooms feature quartz vanity countertops. Two decks offer bay views, and the sizable backyard is perfect for outdoor entertainment—new electrical, HVAC, plumbing, roof, and underground utilities. The exterior also features energy-efficient black windows, luxury vinyl siding, and vinyl fence for privacy. On-street parking. It is close to the beach, boardwalk, fishing pier, and movie theater and many new restaurants and retail stores are nearby.