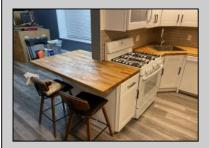

## **COMMENTS**

Great Townhouse located in Galloway, move in ready. this end unit was tastefully remodeled about 3 years ago and very well care for ever since. From the moment you walk into the living room you will love the peace and tranquility feeling. Don\'t miss the opportunity to make your appointment to come and see your new home.

| appointment to come and see your new home.                           |                                      |                                                            |                                                            |
|----------------------------------------------------------------------|--------------------------------------|------------------------------------------------------------|------------------------------------------------------------|
| PROPERTY DETAILS                                                     |                                      |                                                            |                                                            |
| Exterior<br>Vinyl                                                    | ParkingGarage<br>None                | OtherRooms Dining Area Eat In Kitchen Laundry/Utility Room | InteriorFeatures Carbon Monoxide Detector Smoke/Fire Alarm |
| AppliancesIncluded Dishwasher Dryer Gas Stove Microwave Refrigerator | Heating<br>Forced Air<br>Gas-Natural | Cooling<br>Central                                         | HotWater<br>Gas                                            |