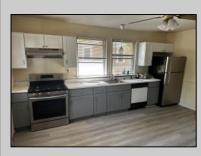

## COMMENTS

Great opportunity to own a 2 bed 2 bath house in a much sought after area in Absecon. Great area near the bay, minutes from beaches, expressway and parkway, Atlantic City, restaurants etc. When you walk in the house there is a great sun room with tons of natural light. As you proceed there is another large living area. The first bed room is off the living area and has a bathroom with stand up shower and large closet. The other bedroom is on the other side of the house and also a nice size room! There is a Bathroom in the hall with a tub. The kitchen has brand new flooring, new cabinets and a large pantry closet. This house has a very large attic for possible expansion. This house sits on a BIG LOT and has A LOT of potential. The back yard has a great deck to sit on off the kitchen. There is a large crawl space with access in the back of the house that can be used as a workshop area or storage. Brand new fire extinguisher, smoke and co2 detectors. Great opportunity for first time homebuyers grant with possibilities up to \$17k!