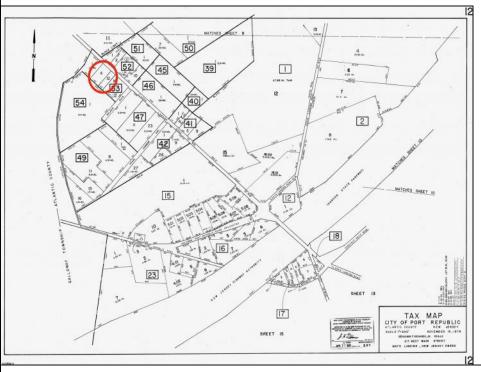

## COMMENTS

Port Republic - Great location and a rare find! 2 contiguous lots on Clarks Landing Road. Lots equal 1.43 acres. Lot #4 - 160 ft. frontage. Lot #12 - 80 ft. frontage. Depth is 260ft. Wooded, All approvals including Pinelands, Zoning solely the responsibility of the buyer. Great opportunity for builder/investor or homeowner.