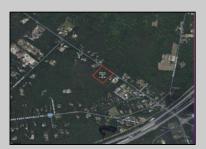

Berger Realty, Inc. 3160 Asbury Avenue Ocean City, NJ 08226 1-877-237-4371 / 609-399-0076 ☑ info@bergerrealty.com

00 Clarks Landing Port Republic, NJ 08241

Asking \$99,000.00

## **COMMENTS**

Port Republic - Great location and a rare find! 2 contiguous lots on Clarks Landing Road. Lots equal 1.43 acres. Lot #4 - 160 ft. frontage. Lot #12 - 80 ft. frontage. Depth is 260ft. Wooded, All approvals including Pinelands, Zoning solely the responsibility of the buyer. Great opportunity for builder/investor or homeowner.