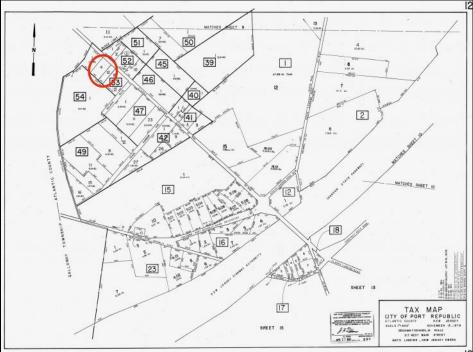

## **COMMENTS**

Port Republic - Great location and a rare find! 2 contiguous lots on Clarks Landing Road. Lots equal 1.43 acres. Lot #4 - 160 ft. frontage. Lot #12 - 80 ft. frontage. Depth is 260ft. Wooded, All approvals including Pinelands, Zoning solely the responsibility of the buyer. Great opportunity for builder/investor or homeowner.