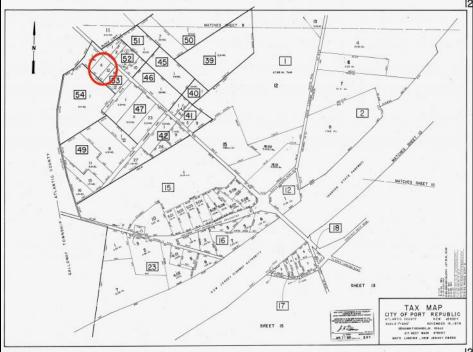

## **COMMENTS**

Port Republic - Great location and a rare find! 2 contiguous lots on Clarks Landing Road. Lots equal 1.43 acres. Lot #4 - 160 ft. frontage. Lot #12 - 80 ft. frontage. Depth is 260ft. Wooded, All approvals including Pinelands, Zoning solely the responsibility of the buyer. Great opportunity for builder/investor or homeowner.