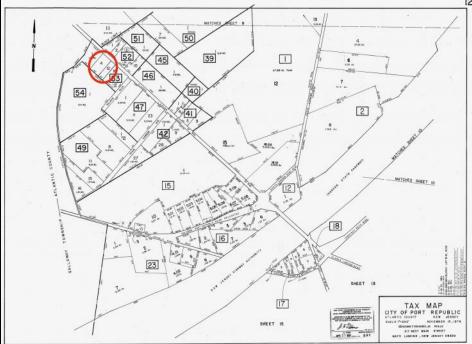

## 00 Clarks Landing Port Republic, NJ 08241

## **COMMENTS**

Port Republic - Great location and a rare find! 2 contiguous lots on Clarks Landing Road. Lots equal 1.43 acres. Lot #4 - 160 ft. frontage. Lot #12 - 80 ft. frontage. Depth is 260ft. Wooded, All approvals including Pinelands, Zoning solely the responsibility of the buyer. Great opportunity for builder/investor or homeowner.