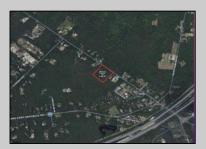

## 00 Clarks Landing Port Republic, NJ 08241

## **COMMENTS**

Port Republic - Great location and a rare find! 2 contiguous lots on Clarks Landing Road. Lots equal 1.43 acres. Lot #4 - 160 ft. frontage. Lot #12 - 80 ft. frontage. Depth is 260ft. Wooded, All approvals including Pinelands, Zoning solely the responsibility of the buyer. Great opportunity for builder/investor or homeowner.