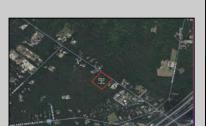

## **COMMENTS**

Port Republic - Great location and a rare find! 2 contiguous lots on Clarks Landing Road. Lots equal 1.43 acres. Lot #4 - 160 ft. frontage. Lot #12 - 80 ft. frontage. Depth is 260ft. Wooded, All approvals including Pinelands, Zoning solely the responsibility of the buyer. Great opportunity for builder/investor or homeowner.