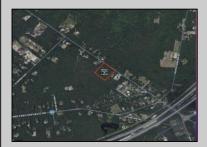

## 00 Clarks Landing Port Republic, NJ 08241

Asking \$99,000.00

## **COMMENTS**

Port Republic - Great location and a rare find! 2 contiguous lots on Clarks Landing Road. Lots equal 1.43 acres. Lot #4 - 160 ft. frontage. Lot #12 - 80 ft. frontage. Depth is 260ft. Wooded, All approvals including Pinelands, Zoning solely the responsibility of the buyer. Great opportunity for builder/investor or homeowner.