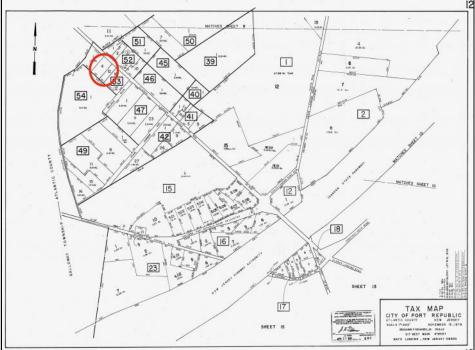

## 00 Clarks Landing Port Republic, NJ 08241

Asking \$99,000.00

## **COMMENTS**

Port Republic - Great location and a rare find! 2 contiguous lots on Clarks Landing Road. Lots equal 1.43 acres. Lot #4 - 160 ft. frontage. Lot #12 - 80 ft. frontage. Depth is 260ft. Wooded, All approvals including Pinelands, Zoning solely the responsibility of the buyer. Great opportunity for builder/investor or homeowner.