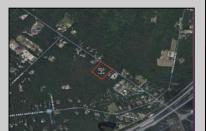

## **COMMENTS**

Port Republic - Great location and a rare find! 2 contiguous lots on Clarks Landing Road. Lots equal 1.43 acres. Lot #4 - 160 ft. frontage. Lot #12 - 80 ft. frontage. Depth is 260ft. Wooded, All approvals including Pinelands, Zoning solely the responsibility of the buyer. Great opportunity for builder/investor or homeowner.